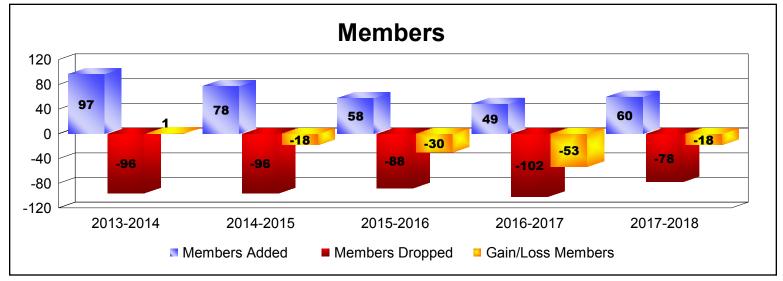

## As of June 2018 Cumulative

| Year      | New<br>Clubs | Dropped<br>Clubs | Gain/<br>Loss<br>Clubs | New<br>Members | Charter<br>Members | Reinstate<br>Members | Transfer<br>Members | Total<br>Member<br>Added | Total<br>Members<br>Dropped | Gain/<br>Loss<br>Members |
|-----------|--------------|------------------|------------------------|----------------|--------------------|----------------------|---------------------|--------------------------|-----------------------------|--------------------------|
| 2013-2014 | 0            | -1               | -1                     | 86             | 0                  | 1                    | 10                  | 97                       | -96                         | 1                        |
| 2014-2015 | 0            | -1               | -1                     | 63             | 3                  | 12                   | 0                   | 78                       | -96                         | -18                      |
| 2015-2016 | 0            | 0                | 0                      | 49             | 0                  | 9                    | 0                   | 58                       | -88                         | -30                      |
| 2016-2017 | 0            | -1               | -1                     | 36             | 2                  | 6                    | 5                   | 49                       | -102                        | -53                      |
| 2017-2018 | 0            | 0                | 0                      | 51             | 0                  | 5                    | 4                   | 60                       | -78                         | -18                      |
| Average   | 0            | -1               | -1                     | 57             | 1                  | 7                    | 4                   | 68                       | -92                         | -24                      |