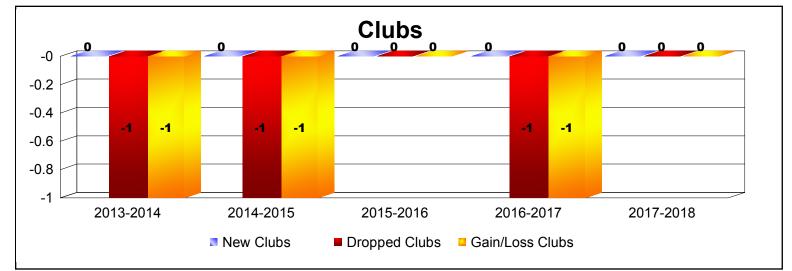

## As of June 2018 Cumulative

| Year      | New<br>Clubs | Dropped<br>Clubs | Gain/<br>Loss<br>Clubs | New<br>Members | Charter<br>Members | Reinstate<br>Members | Transfer<br>Members | Total<br>Member<br>Added | Total<br>Members<br>Dropped | Gain/<br>Loss<br>Members |
|-----------|--------------|------------------|------------------------|----------------|--------------------|----------------------|---------------------|--------------------------|-----------------------------|--------------------------|
| 2013-2014 | 0            | -1               | -1                     | 86             | 0                  | 1                    | 10                  | 97                       | -96                         | 1                        |
| 2014-2015 | 0            | -1               | -1                     | 63             | 3                  | 12                   | 0                   | 78                       | -96                         | -18                      |
| 2015-2016 | 0            | 0                | 0                      | 49             | 0                  | 9                    | 0                   | 58                       | -88                         | -30                      |
| 2016-2017 | 0            | -1               | -1                     | 36             | 2                  | 6                    | 5                   | 49                       | -102                        | -53                      |
| 2017-2018 | 0            | 0                | 0                      | 51             | 0                  | 5                    | 4                   | 60                       | -78                         | -18                      |
| Average   | 0            | -1               | -1                     | 57             | 1                  | 7                    | 4                   | 68                       | -92                         | -24                      |